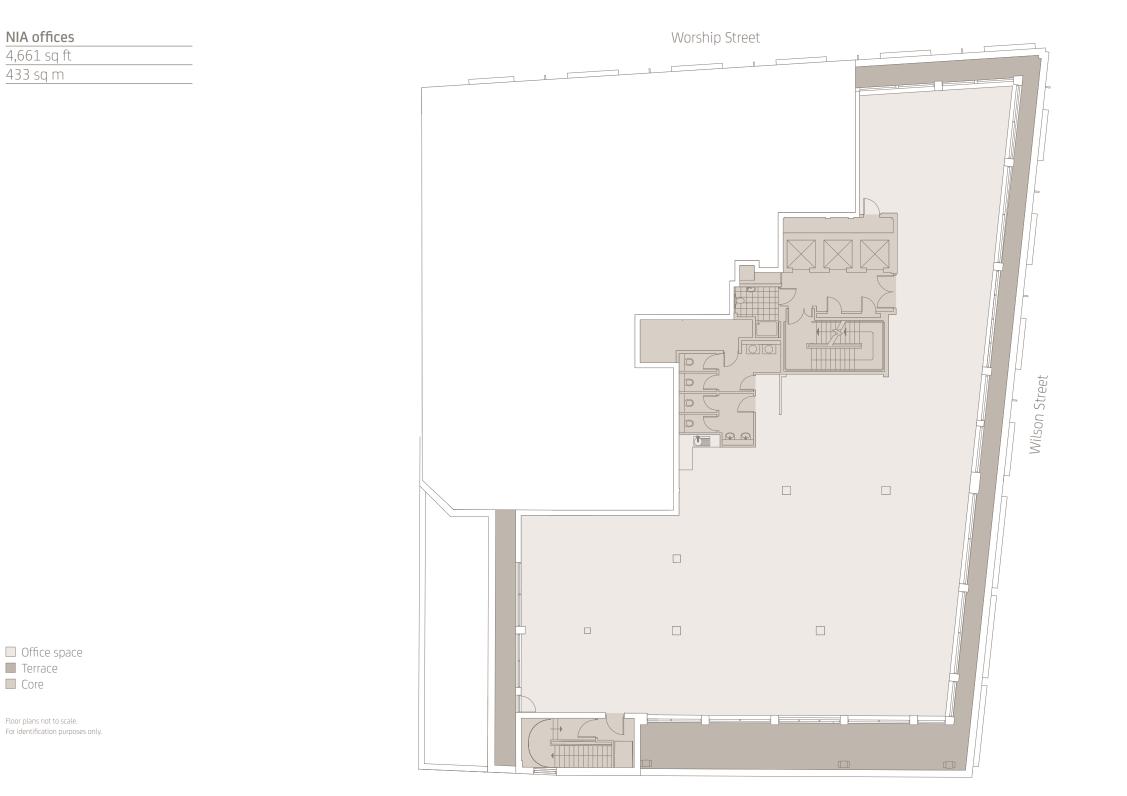

### **Floor plans** Ground floor

NIA offices

4,876 sq ft 453 sq m

| NIA | rece | ption |
|-----|------|-------|
|     | ILLL | puon  |

| 918 sq ft |
|-----------|
| 85.3 sq m |



Worship Street

٦F

Office spaceReception areaCore

Floor plans not to scale. For identification purposes only.



# **Floor plans** Typical floor (Second floor)

NIA offices

| 10,398 sq ft |  |
|--------------|--|
| 966 sq m     |  |



### **Floor plans** Fifth floor





## **Floor plans** Sixth floor





 $(\widehat{N})$ 

### **Floor plans** Seventh floor



| ⊥,4⊥ | LU SQ TT |  |
|------|----------|--|
| 131  | są m     |  |



Office spaceTerraceCore

Floor plans not to scale. For identification purposes only.