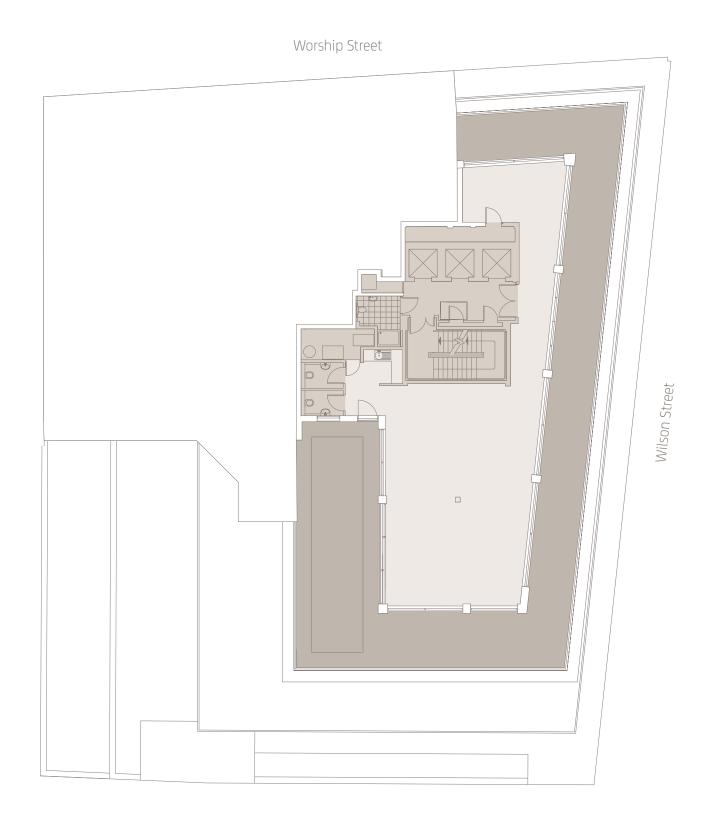

### **Floor plans** Ground floor

NIA offices

4,876 sq ft 453 sq m

| NIA | rece | ption |
|-----|------|-------|
|     | ILLL | puon  |

| 918 sq ft |
|-----------|
| 85.3 sq m |

Worship Street

٦F

Office spaceReception areaCore