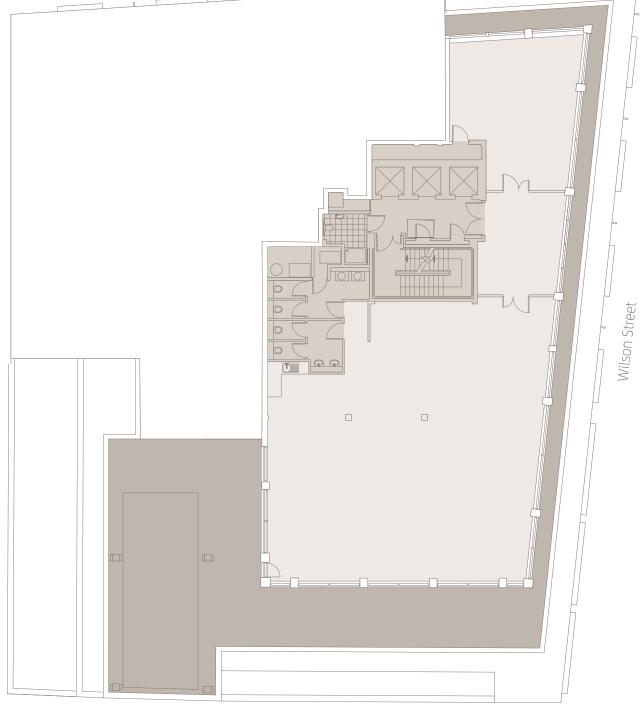

# **Floor plans** Typical floor (Second floor)

NIA offices

| 10,398 sq ft |  |
|--------------|--|
| 966 sq m     |  |