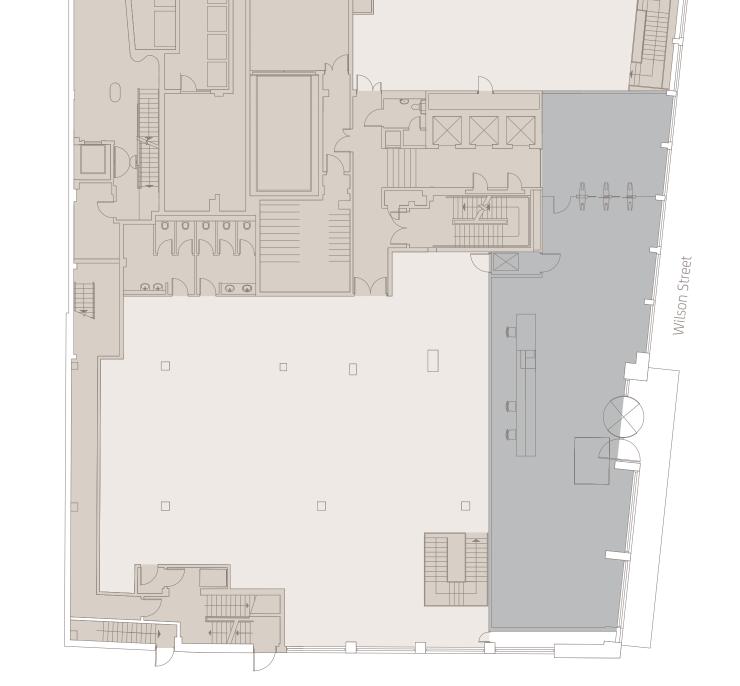

### **Floor plans** Ground floor

NIA offices

4,876 sq ft 453 sq m

| NIA | rece | ption |
|-----|------|-------|
|     | ILLL | puon  |

| 918 sq ft |
|-----------|
| 85.3 sq m |

Worship Street

٦F

Office spaceReception areaCore

Floor plans not to scale. For identification purposes only.