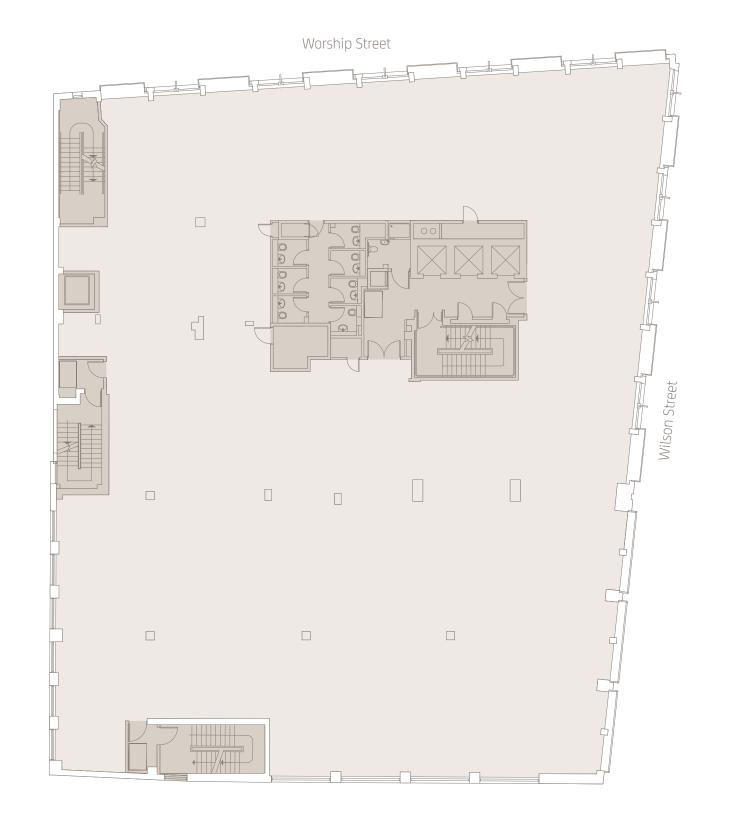

# **Floor plans** Typical floor (Second floor)

NIA offices

| 10,398 sq ft |  |
|--------------|--|
| 966 sq m     |  |